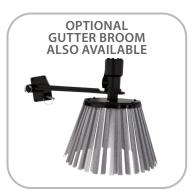

# **FEATURES**

- EASY TO USE BUILT-IN BRUSH ADJUSTMENT HANDLES
- NO TOOLS REQUIRED
- •EASY EMPTY DESIGN
- FAST BRUSH CHANGE TIME
- HEAVY DUTY STEEL CASTORS
- QUICK-ATTACH MOUNTS FOR SKID STEER LOADERS
- DURABLE POWDERCOATED FINISH
- REVERSE FLOW AND BRUSH FOR DUST PAN SWEEPING
- EATON MOTOR
- QUICK CHANGE CORE/BRUSH WAFERS
- OPTIONAL GUTTER BROOM AND/OR WATER KIT
- REPLACEABLE CUTTING EDGE ON BUCKET