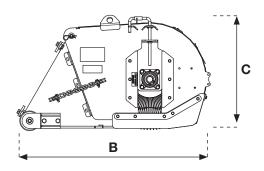

#### SWEEPER BUCKET BROOM BY DIGGA

| MODEL                        | 60″      | 72″      | 84″      |
|------------------------------|----------|----------|----------|
| WIDTH (A)                    | 74″      | 86″      | 98″      |
| DEPTH (B)                    | 50″      | 50″      | 50″      |
| HEIGHT (C)                   | 30″      | 30″      | 30″      |
| WEIGHT                       | 950 lbs  | 1060 lbs | 1165 lbs |
| MAX FLOW (DO NOT EXCEED)     | 20 gpm   | 20 gpm   | 20 gpm   |
| MAX PRESSURE (DO NOT EXCEED) | 3500 psi | 3500 psi | 3500 psi |