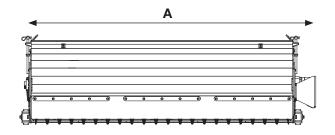

#### SWEEPER BUCKET BROOM BY DIGGA

| MODEL                        | 60″      | 72″      | 84″      |
|------------------------------|----------|----------|----------|
| WIDTH (A)                    | 74″      | 86″      | 98″      |
| DEPTH (B)                    | 50″      | 50″      | 50″      |
| HEIGHT (C)                   | 30″      | 30″      | 30″      |
| WEIGHT                       | 950 lbs  | 1060 lbs | 1165 lbs |
| MAX FLOW (DO NOT EXCEED)     | 20 gpm   | 20 gpm   | 20 gpm   |
| MAX PRESSURE (DO NOT EXCEED) | 3500 psi | 3500 psi | 3500 psi |