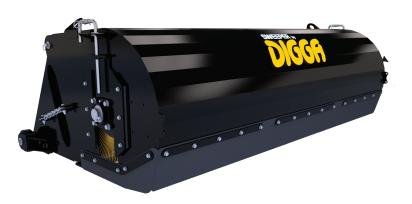

## SWEEPER BUCKET BROOM

#### FEATURING 60", 72" AND 84" WIDTHS WITH A POLY OR POLY-WIRE BRUSH SYSTEM

U.S.A. designed and manufactured for industrial, municipal or construction jobs. easy to attach and simple to operate. A cutting edge helps cut loose caked-on mud, while the sweeper's poly bristles deposit dirt and debris inside the container which can be dumped when full. Ideal for warehouses, machine sheds, parking lots, job sites, and for dust containment.

# **FEATURES**

- EASY TO USE BUILT-IN BRUSH ADJUSTMENT HANDLES
- NO TOOLS REQUIRED
- •EASY EMPTY DESIGN
- FAST BRUSH CHANGE TIME
- HEAVY DUTY STEEL CASTORS
- QUICK-ATTACH MOUNTS FOR SKID STEER LOADERS
- DURABLE POWDERCOATED FINISH
- REVERSE FLOW AND BRUSH FOR DUST PAN SWEEPING
- EATON MOTOR
- QUICK CHANGE CORE/BRUSH WAFERS
- OPTIONAL GUTTER BROOM AND/OR WATER KIT
- REPLACEABLE CUTTING EDGE ON BUCKET